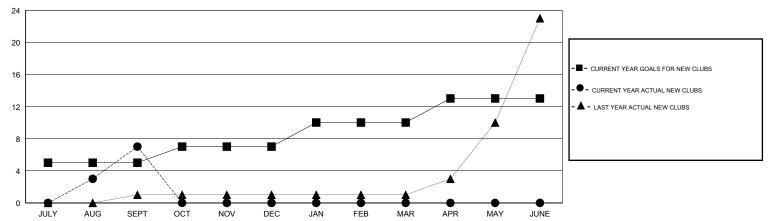

# **LOCATION PHILIPPINES**

GMT CA 5

| Clubs                    |                  |           |                  |                  | Members                  |                    |                                     |                    |                  |
|--------------------------|------------------|-----------|------------------|------------------|--------------------------|--------------------|-------------------------------------|--------------------|------------------|
| RESULTS FOR 2014-2015    |                  |           |                  |                  | RESULTS FOR 2014-2015    |                    |                                     |                    |                  |
| QUARTER                  | NEW CLUB<br>GOAL | NEW CLUBS | DROPPED<br>CLUBS | NET<br>GAIN/LOSS | QUARTER                  | NEW MEMBER<br>GOAL | CHARTER AND<br>NEW MEMBERS<br>ADDED | DROPPED<br>MEMBERS | NET<br>GAIN/LOSS |
| JULY/AUG/SEPT            | 5                | 7         | 1                | 6                | JULY/AUG/SEPT            | 150                | 269                                 | 113                | 156              |
| OCT/NOV/DEC  JAN/FEB/MAR | 3                | 0<br>0    | 0                | 0                | OCT/NOV/DEC  JAN/FEB/MAR | 170<br>40          | 0<br>0                              | 0<br>0             | 0<br>0           |
| APR/MAY/JUNE             | 3                | 0         | 0                | 0                | APR/MAY/JUNE             | 50                 | 0                                   | 0                  | 0                |

### GOALS AND ACTUAL NEW CLUBS CUMULATIVE