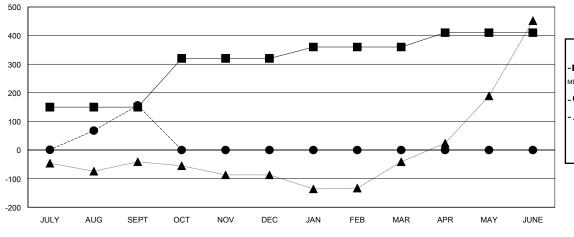

# **LOCATION PHILIPPINES**

GMT CA 5

| Clubs                    |                  |           |                  |                  | Members                  |                    |                                     |                    |                  |
|--------------------------|------------------|-----------|------------------|------------------|--------------------------|--------------------|-------------------------------------|--------------------|------------------|
| RESULTS FOR 2014-2015    |                  |           |                  |                  | RESULTS FOR 2014-2015    |                    |                                     |                    |                  |
| QUARTER                  | NEW CLUB<br>GOAL | NEW CLUBS | DROPPED<br>CLUBS | NET<br>GAIN/LOSS | QUARTER                  | NEW MEMBER<br>GOAL | CHARTER AND<br>NEW MEMBERS<br>ADDED | DROPPED<br>MEMBERS | NET<br>GAIN/LOSS |
| JULY/AUG/SEPT            | 5                | 7         | 1                | 6                | JULY/AUG/SEPT            | 150                | 269                                 | 113                | 156              |
| OCT/NOV/DEC  JAN/FEB/MAR | 3                | 0<br>0    | 0                | 0                | OCT/NOV/DEC  JAN/FEB/MAR | 170<br>40          | 0<br>0                              | 0<br>0             | 0<br>0           |
| APR/MAY/JUNE             | 3                | 0         | 0                | 0                | APR/MAY/JUNE             | 50                 | 0                                   | 0                  | 0                |

#### GOALS AND ACTUAL MEMBERS CUMULATIVE

| -■-  | CURRENT YEAR GOALS FOR NEW |
|------|----------------------------|
| MEMB | FRS                        |

CURRENT YEAR ACTUAL MEMBERS

- ▲ - LAST YEAR ACTUAL MEMBERS